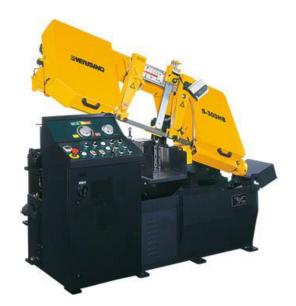

## Mach Machine, Inc. Expands Raw Material Processing Capabilities

Hudson, MA; October 27, 2015: Mach Machine has expanded its raw material processing capabilities with the addition of a Mastercut S-300HB Automatic Horizontal Saw. Boasting a 12" round cutting capacity, self-feeding index lengths of 16", and 9 indexes per cut (total of 144" material feed), the S-300HB is capable of significantly reducing raw material cutting operations of production jobs. With a 25 foot infeed table the largest lengths of materials can be fed through the saw with ease. The S-300HB's 5 HP motor, is capable of achieving 350+FPM blade speed and material specific down feed controls results in excellent cut repeatability and faster cuts per cycle.