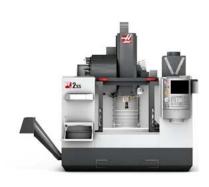

## Mach Machine Continues Expansion of Production Capabilities

Hudson, MA; January 7, 2016: Mach Machine, Inc. continues to expand its production capabilities with the addition of a Haas VF-2SS. This state-of-the art machining center boast a 30HP, 12000 RPM spindle, servo-driven, side-mounted tool changer with a tool-to-tool time of 1.6 seconds, rapids traverse movement of 1400 inches per minute and high speed machining used in complex multi axis machining. Mach Machine's president, Dan Olsen says, "The acquisition of this machine is a direct response to the increasing demand for smaller, high volume parts. The VF-2SS will be able to reduce cycle time by over 30 percent over its predecessors, enabling us to be even more competitive with our pricing and be able to increasing throughput through our machining center".